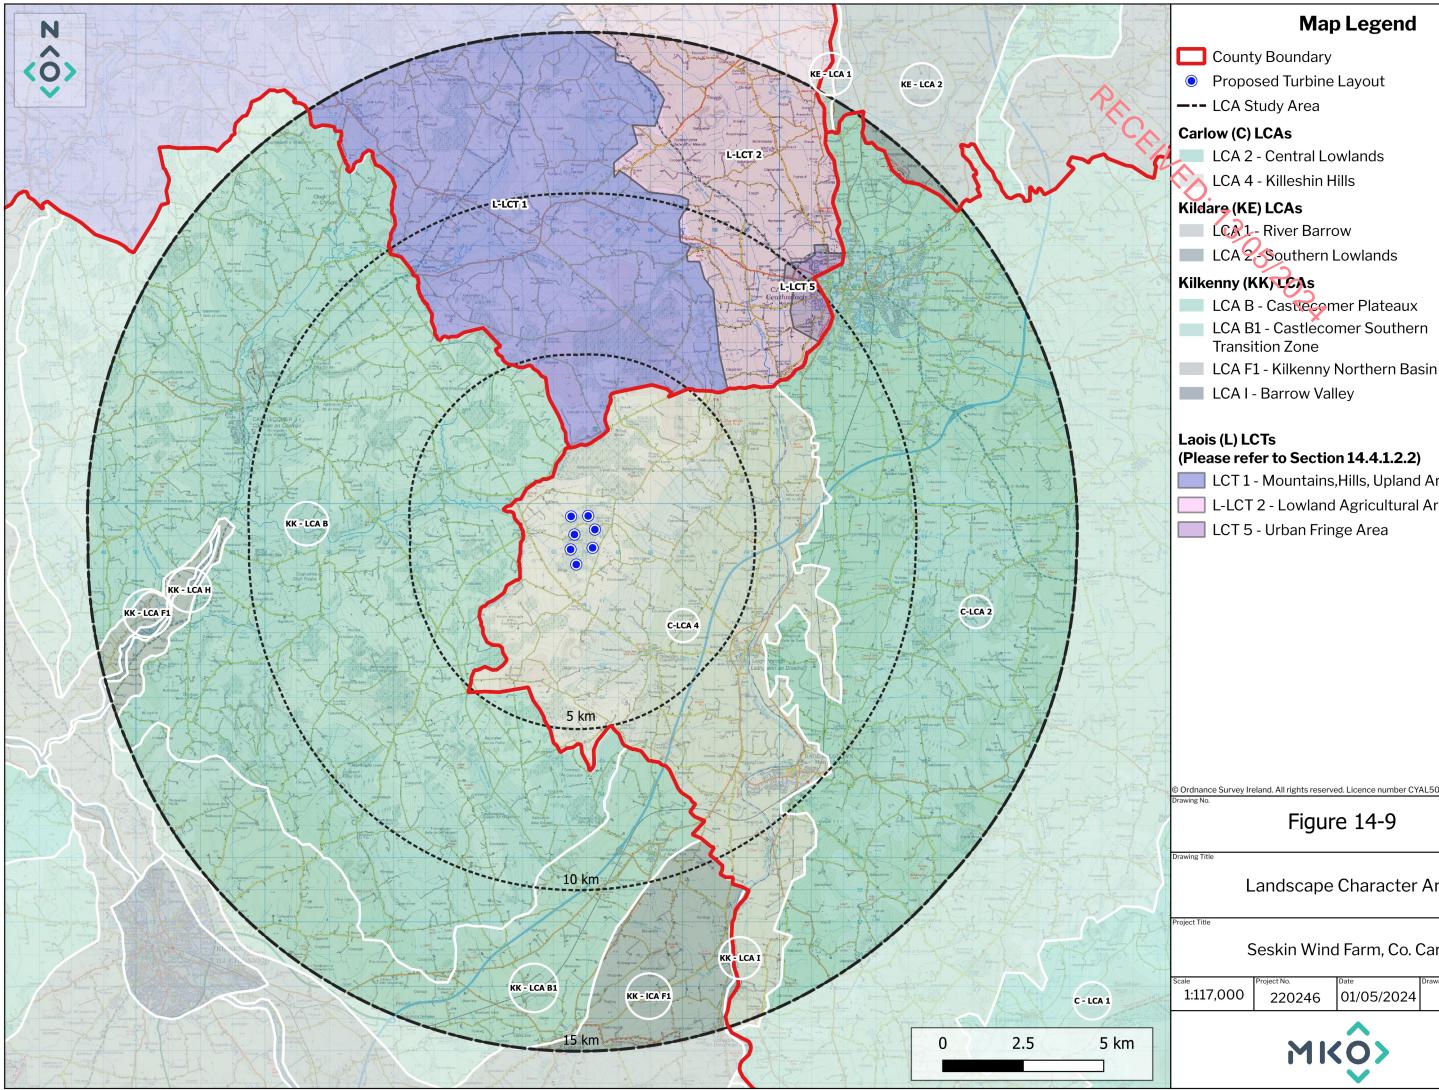

- LCT 1 Mountains,Hills, Upland Areas
- L-LCT 2 Lowland Agricultural Areas

© Ordnance Survey Ireland. All rights reserved. Licence number CYAL50267517

### Landscape Character Areas

### Seskin Wind Farm, Co. Carlow

| Scale     | Project No. | Date       | Drawn By | Checked By |  |  |  |  |
|-----------|-------------|------------|----------|------------|--|--|--|--|
| 1:117,000 | 220246      | 01/05/2024 | JC       | JW         |  |  |  |  |
| MICON     |             |            |          |            |  |  |  |  |