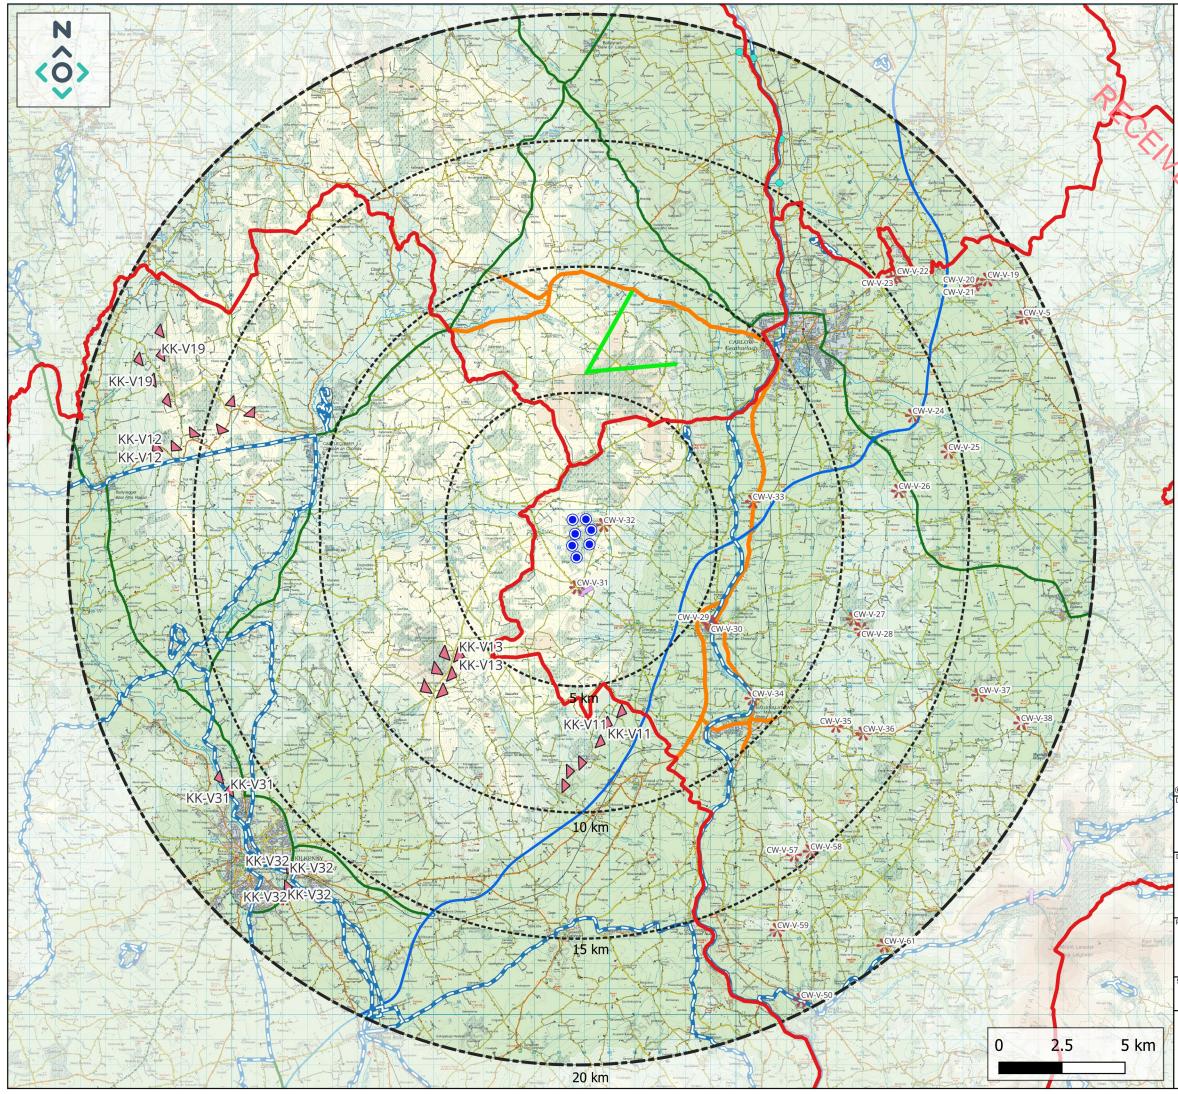

# Map Legend

|            | County Boundary         |
|------------|-------------------------|
|            | LVIA Study Area         |
| $\bigcirc$ | Proposed Turbine Layout |
| Î          | OSi Viewing Points      |
|            | Waymarked Trails        |
| Co.        | Carlow                  |
|            | Carlow Scenic Routes    |
| *          | Carlow Scenic Views     |
| Co.        | Kilkenoy                |
|            | Kilkenny Scenic Views   |
| Co.        | Laois                   |
| _          | Laois Scenic Views      |
| Co.        | Kildare                 |
|            | Kildare Scenic Views    |
| Tra        | nsport Routes           |
|            | M9 Motorway             |
|            | National Roads          |
|            |                         |

© Ordnance Survey Ireland. All rights reserved. Licence number CYAL50267517 Drawing No.

# Figure 14-4

Drawing Title

# Visual Baseline Map

Project Title

## Seskin Wind Farm, Co. Carlow

| Scale     | Project No. | Date       | Drawn By | Checked By |  |  |  |  |
|-----------|-------------|------------|----------|------------|--|--|--|--|
| 1:150,000 | 220246      | 02.05.2024 | JC       | JW         |  |  |  |  |
| MKÔ       |             |            |          |            |  |  |  |  |